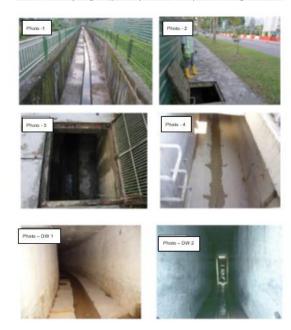

Photos Annex-1

| Photos: To attach photos with clear in constriction conditions. If there are any dracondition. | dication on the drair<br>iinage works, please | ns and drainage inlets<br>also provide a series | s/outlets are free from ob<br>of clear pictures on the dr | struction and ainage works |
|------------------------------------------------------------------------------------------------|-----------------------------------------------|-------------------------------------------------|-----------------------------------------------------------|----------------------------|
|                                                                                                |                                               |                                                 |                                                           |                            |
|                                                                                                |                                               |                                                 |                                                           |                            |
|                                                                                                |                                               |                                                 |                                                           |                            |
|                                                                                                |                                               |                                                 |                                                           |                            |
|                                                                                                |                                               |                                                 |                                                           |                            |
|                                                                                                |                                               |                                                 |                                                           |                            |
|                                                                                                |                                               |                                                 |                                                           |                            |
|                                                                                                |                                               |                                                 |                                                           |                            |
|                                                                                                |                                               |                                                 |                                                           |                            |
|                                                                                                |                                               |                                                 |                                                           |                            |
|                                                                                                |                                               |                                                 |                                                           |                            |
|                                                                                                |                                               |                                                 |                                                           |                            |
|                                                                                                |                                               |                                                 |                                                           |                            |
|                                                                                                |                                               |                                                 |                                                           |                            |
|                                                                                                |                                               |                                                 |                                                           |                            |
|                                                                                                |                                               |                                                 |                                                           |                            |
|                                                                                                |                                               |                                                 |                                                           |                            |
|                                                                                                |                                               |                                                 |                                                           |                            |
|                                                                                                |                                               |                                                 |                                                           |                            |
|                                                                                                |                                               |                                                 |                                                           |                            |
|                                                                                                |                                               |                                                 |                                                           |                            |
|                                                                                                |                                               |                                                 |                                                           |                            |
|                                                                                                |                                               |                                                 |                                                           |                            |
|                                                                                                |                                               |                                                 |                                                           |                            |
|                                                                                                |                                               |                                                 |                                                           |                            |
|                                                                                                |                                               |                                                 |                                                           |                            |
|                                                                                                |                                               |                                                 |                                                           |                            |
|                                                                                                |                                               |                                                 |                                                           |                            |
|                                                                                                |                                               |                                                 |                                                           |                            |
|                                                                                                |                                               |                                                 |                                                           |                            |
|                                                                                                |                                               |                                                 |                                                           |                            |
|                                                                                                |                                               |                                                 |                                                           |                            |
|                                                                                                |                                               |                                                 |                                                           |                            |

### Sample of the weekly inspection report

Annex-1

Photo (SAMPLE)

Photos: To attach photos with clear indication on the distins and drainage initial/sudicts are tree from obstruction and constriction conditions. If there are any drainage works, please also provide a series of clear pictures on the drainage works condition.